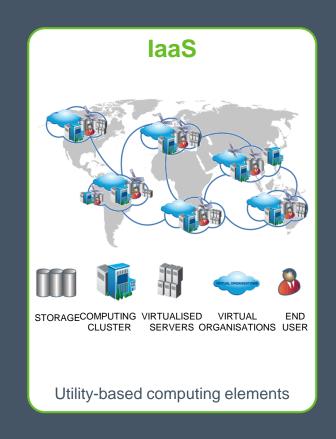

## Hybrid IT – multiple ways to access your data

These challenges will only get worse as cloud, mobility, and collaboration mature