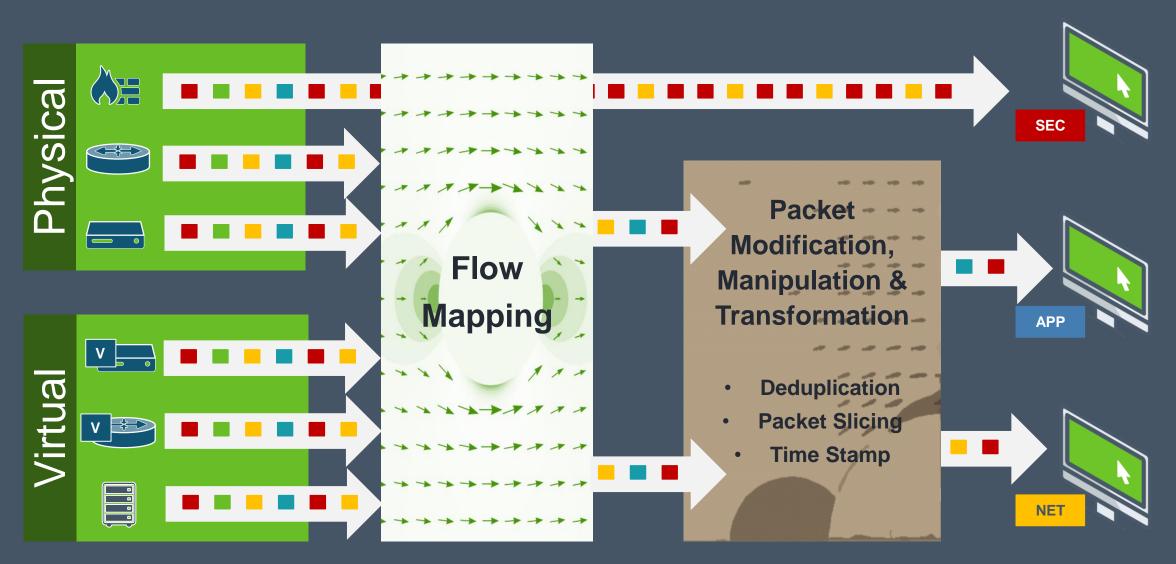

### **Advantages of a Visibilty Platform**

- Number of SPAN-Ports per switch becomes irrelevant
- Number of interfaces per tool becomes irrelevant
- Number of tools to use packet information becomes irrelevant (production and POC)
- Media and Speed changes become irrelevant to most of the tools
- No need for inline tools: Better performance, no single point of failure
- Granular Filtering based on L2-7 and Packet Slicing per tool
- No blind spots due to SSL/TLS decryption
- Centralized Netflow/IPFIX Generation
- No blind spots due to VMware NSX, Cisco ACI and VMware ESX Visibility