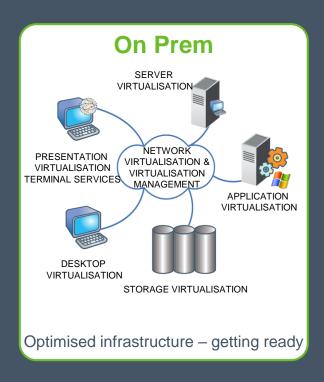

## Hybrid IT – multiple ways to access your data

These challenges will only get worse as cloud, mobility, and collaboration mature