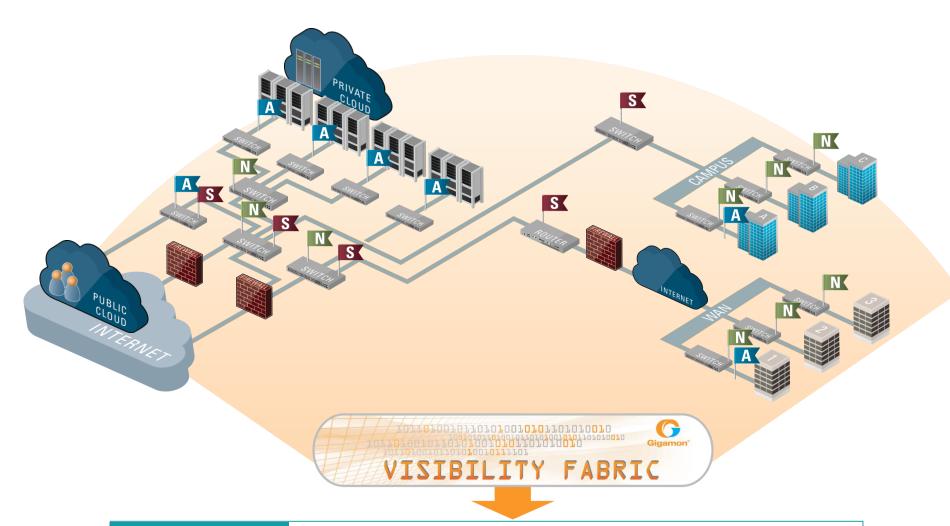

LAN/LAN/WAN/ DC Network



**Application delivery** 



**Visibility** 

# Providing insight into your network to achieve optimal network performance and end-user experience

### **VISIBILITY**

of the network utilisation and application traffic patterns

### **PERFORMANCE**

from identifying poor performing applications, understanding latency, to discovering performance issues before they occur

### **PLANNING**

enabling informed strategic decisions

# ... across your application landscape

General network usage

Database network performance

File sharing performance

Voice performance

# Architectural difference between legacy and next-generation networks





# ... and next-generation networks with virtual overlays



## Provide Data to Management/Monitoring/Security Applications







CENTRALIZED TOOLS





A Application Performance









### **Advantages of a Visibilty Platform**

- Number of SPAN-Ports per switch becomes irrelevant
- Number of interfaces per tool becomes irrelevant
- Number of tools to use packet information becomes irrelevant (production and POC)
- Media and Speed changes become irrelevant to most of the tools
- No need for inline tools: Better performance, no single point of failure
- Granular Filtering based on L2-7 and Packet Slicing per tool
- No blind spots due to SSL/TLS decryption
- Centralized Netflow/IPFIX Generation
- No blind spots due to VMware NSX, Cisco ACI and VMware ESX Visibility

## Providing Visibility in the Branch, Datacenter, and Cloud





# Align Quality of Service (QoS) with Business Objectives

- Use NetProfiler to moni