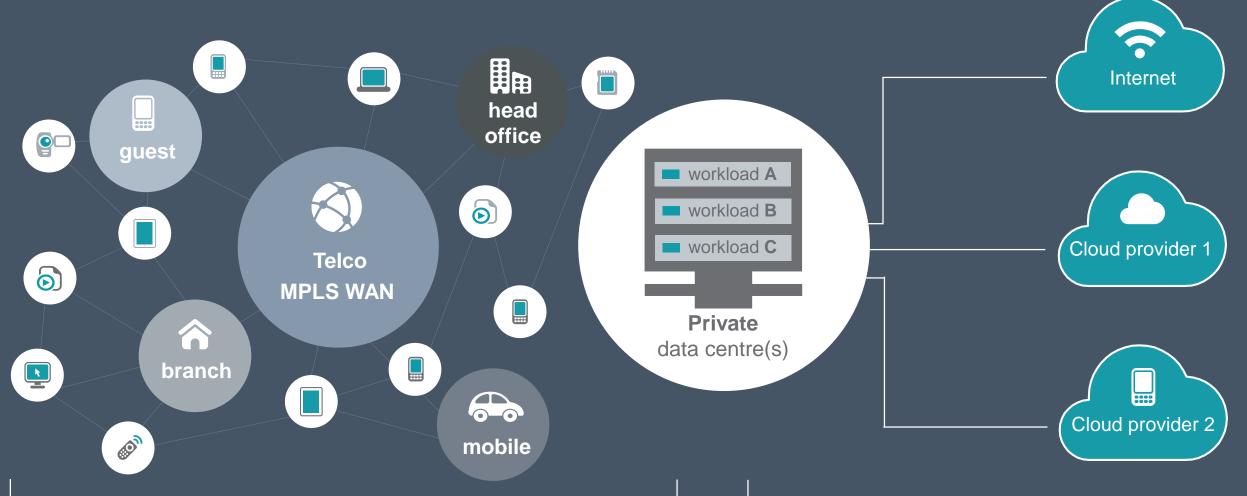

## Hybrid IT – multiple ways to access your data

These challenges will only get worse as cloud, mobility, and collaboration mature

### Yesterday & Today

**90%** of network traffic sourced from private DC

#### **Tomorrow**

as much as **50%** of network traffic sourced from the Internet

These challenges will only get worse as cloud, mobility, and collaboration mature

### **Tomorrow**

as much as **50%** of network traffic sourced from the Internet