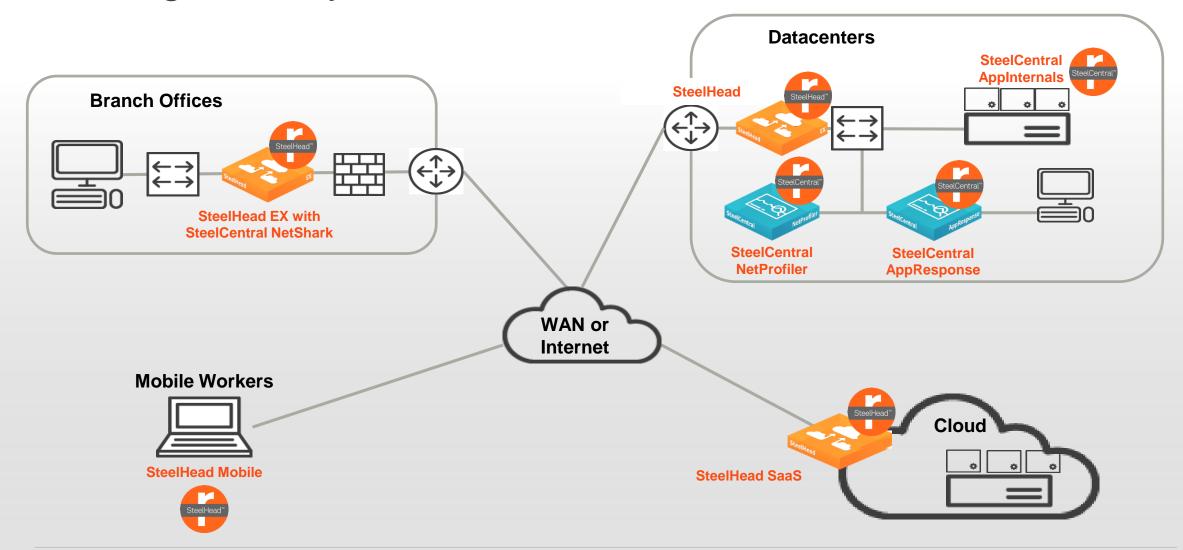

virtual overlays



## Provide Data to Management/Monitoring/Security Applications







CENTRALIZED TOOLS





A Application Performance









### **Advantages of a Visibilty Platform**

- Number of SPAN-Ports per switch becomes irrelevant
- Number of interfaces per tool becomes irrelevant
- Number of tools to use packet information becomes irrelevant (production and POC)
- Media and Speed changes become irrelevant to most of the tools
- No need for inline tools: Better performance, no single point of failure
- Granular Filtering based on L2-7 and Packet Slicing per tool
- No blind spots due to SSL/TLS decryption
- Centralized Netflow/IPFIX Generation
- No blind spots due to VMware NSX, Cisco ACI and VMware ESX Visibility

## Providing Visibility in the Branch, Datacenter, and Cloud





# Align Quality of Service (QoS) with Business Objectives

- Use NetProfiler to monitor QoS settings across all SteelHeads to ensure that policies are meeting expectations
- Reduce business risk and impact of app downtime with integrated view of app behavior and QoS
- Align business priorities with WAN prioritization by looking at classes of applications
- Understand whether Steelhead QoS
- Dulit lillo Steelineau & Netoliaik

**/isibility** ,100 eational

Aggregated QoS

### **Monitor and Optimize Web and SaaS Applications**

- Use SteelHead to optimize on prem web and SaaS apps
- Use AppResponse to quantify end-user experience of your optimized web and SaaS applications
- Quickly identify web apps, pages, objects, sites, and users with high response times
- Break down response times i