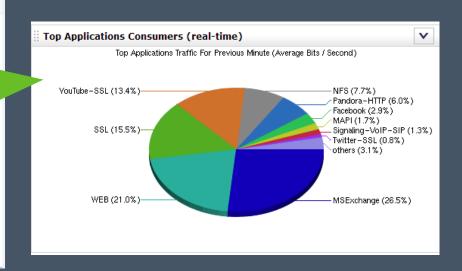

### Construct

Analyse discovery output and prioritise recommendations

**Analysis of packet capture** 

with focus on traffic patterns, performance issues, applications performance, and top consumers

Review on voice and video, database and file sharing services