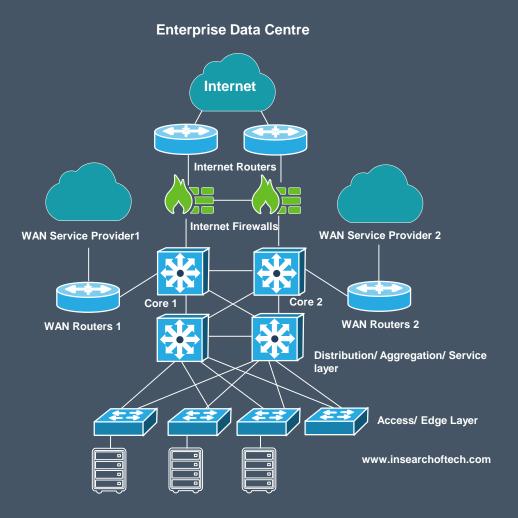

apps, there is a moderate
to extreme effect on
overall business
performance

## Network performance needs an end-to-end view...



WLAN/LAN/WAN/ DC Network



**Application delivery** 



**Visibility** 

# Providing insight into your network to achieve optimal network performance and end-user experience

### **VISIBILITY**

of the network utilisation and application traffic patterns

### **PERFORMANCE**

from identifying poor performing applications, understanding latency, to discovering performance issues before they occur

### **PLANNING**

enabling informed strategic decisions

# ... across your application landscape

General network usage

Database network performance

File sharing performance

Voice performance

# Architectural difference between legacy and next-generation networks





# ... and next-generation networks with virtual overlays



## Provide Data to Management/Monitoring/Security Applications







CENTRALIZED TOOLS





A Application Performance









### **Advantages of a Visibilty Platform**

- Number of SPAN-Ports per switch becomes irrelevant
- Number of interfaces per tool becomes irrelevant
- Number of tools to use packet information becomes irrelevant (production and POC)
- Media and Speed changes become irrelevant to most of the tools
- No need for inline tools: Better performance, no single point of failure
- Granular Filtering based on L2-7 and Packet Slicing per tool
- No blind spots due to SSL/TLS decryption
- Centralized Netflow/IPFIX Generation
- No blind spots due to VMware NSX, Cisco ACI and VMware ESX Visibility

## Providing Visib