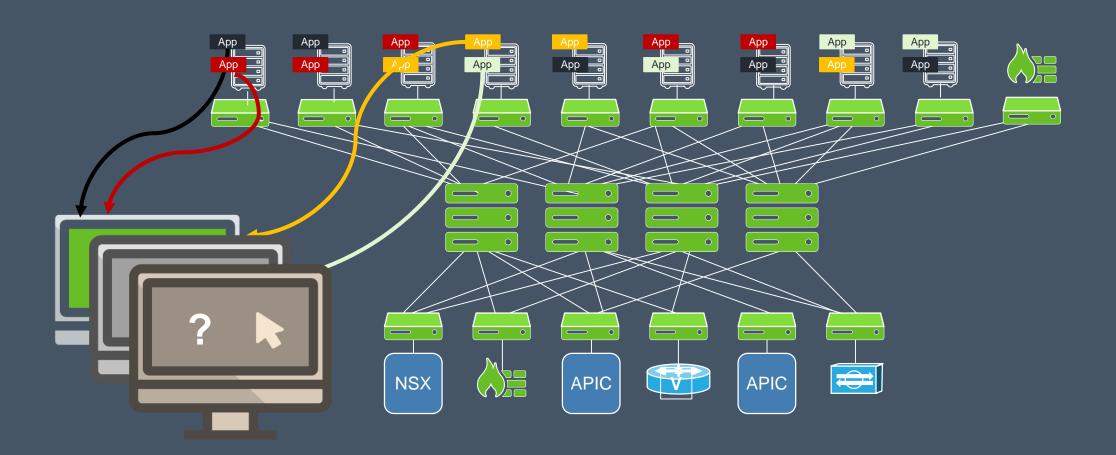

# ... and next-generation networks with virtual overlays

## Provide Data to Management/Monitoring/Security Applications

CENTRALIZED TOOLS

A Application Performance