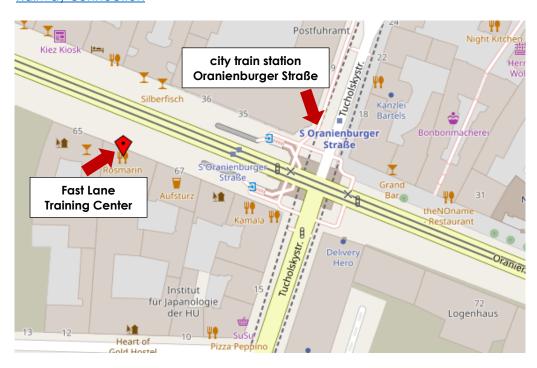

#### Train/S-Bahn, city train station Oranienburger Straße

(Travel time approx. 15 minutes)

- Berlin main station lines M5 to "Oranienburger Straße"
- Berlin Station Zoo: \$5, \$7 or \$75 to Berlin "main station" Following take M5 (direction Zingster street) to "city train station Oranienburger Straße" From there it is only 50 meters to our training center.