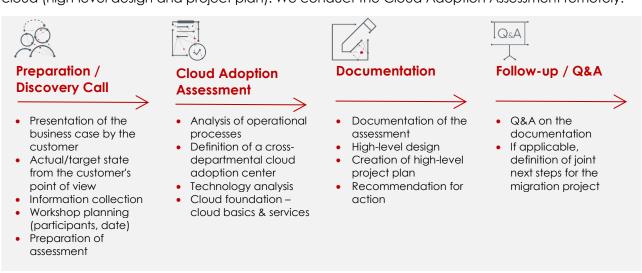

## **Approach**

Our Cloud Adoption Assessment is used to evaluate and analyze your company-specific environment and the possibilities of a cloud migration. The goal is to obtain a common understanding of the cloud and to develop corresponding recommendations for action for your individual migration to the AWS cloud (high-level design and project plan). We conduct the Cloud Adoption Assessment remotely.