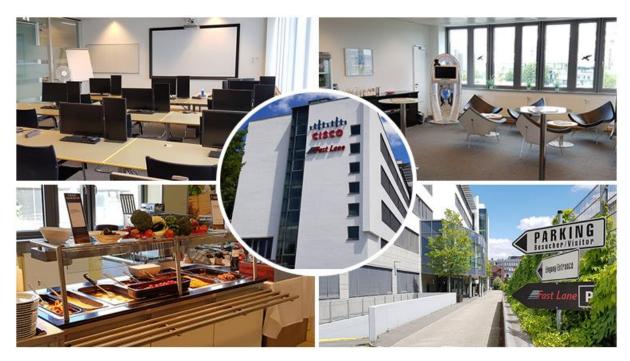

x. participants<br>without PC use |
|----------------|-------------------------------|-------------------------------------|
| 7              | 17                            | 32                                  |

#### Tour of the training centre Frankfurt (Eschborn): Click here

#### Overview of services:

- Full-HD Beamer
- Whiteboard and flipchart
- High-speed Internet access / WLAN
- High-performance PC with 16/32 GB main memory and 512 GB SSD plus 24-inch monitor with 22 inch Ekits
- Individual software installations and configurations

Further information: www.flane.de/en/school/frankfurt

#### **Location Manager:** Michael Klenk

**Contact:** Ph.: +49 6196 8820410 info@flane.de

#### Address:

Fast Lane Institute for Knowledge Transfer GmbH Ludwig-Erhard-Straße 3 D-65760 Eschborn



Fast Lane

Our **Munich training center** is located in an office building on the Business Campus in Garching, a modern office and service park. The training center has very good transportation connections, hotels and restaurants are nearby.

| Rooms in total | Max. participants with PC use | Max. participants<br>without PC use |
|----------------|-------------------------------|-------------------------------------|
| 7              | 16                            | 30                                  |

#### Tour of the training centre München (Garching): Click here

#### Overview of services:

- Full-HD Beamer
- Whiteboard and flipchart
- High-speed Internet access / WLAN
- High-performance PC with 16/32 GB main memory and 512 GB SSD plus 24-inch monitor
- Individual software installa